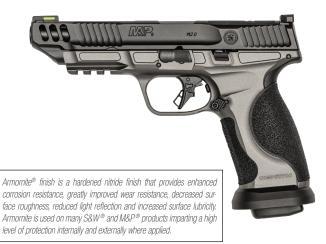

## PC<sup>™</sup> M&P<sup>®</sup>9 M2.0<sup>®</sup> COMPETITOR<sup>®</sup>

NO THUMB SAFETY • OPTICS READY SLIDE • 5.0" BARREL 2-TONE FINISH • 17+1 ROUNDS • 9mm

## FEATURES

- Metal frame design with 5" barrel.
- Slide lightening cuts on top and sides.
- Optimal 18-degree grip angle for natural point of aim.
- Four interchangeable palmswell grip inserts for optimal hand fit and trigger reach S, M, ML, L.
- Textured polymer front strap.
- Flared mag well for fast reloads.
- Fiber-optic front sight and blacked-out rear sight.
- Reversible over-sized magazine release.
- Slide cut for optics.
- M2.0 flat face trigger for consistent finger placement that allows for more accurate and repeatable shooting.
- Enhanced sear for lighter, crisper trigger let-off.
- Picatinny-style rail.
- Forward slide serrations with new aesthetic.
- Low barrel bore axis makes the M&P pistol comfortable to shoot, reducing muzzle rise and allowing for faster aim recovery.
- M&P's patented take-down lever and sear deactivation systems allow for disassembly without pulling the trigger.
- Comes with four 17-round magazines.
- Backed by Smith & Wesson's Lifetime Service Policy.