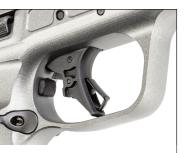

PISTOL COMES w/4 MAGS 17-rnd capacity, extended floorplate Accessory Magazines Available: SKU: 3015717 • UPC: 022188892543

Flat Face Trigger

Oversized & Reversible Magazine Release

Slide Cut for Optics

Total of Four Interchangeable Palmswell Grip Inserts