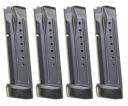

PISTOL COMES w/4 MAGS 17-rnd capacity, extended floorplate Accessory Magazines Available: SKU: 3015717 • UPC: 022188892543

Flat Face Trigger

Oversized & Reversible Magazine Release

Slide Cut for Optics

Total of Four Interchangeable Palmswell Grip Inserts