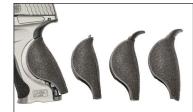

## FEATURES

- Metal frame design with 5" barrel.
- Slide lightening cuts on top and sides.
- Optimal 18-degree grip angle for natural point of aim.
- Four interchangeable palmswell grip inserts for optimal hand fit and trigger reach S, M, ML, L.
- Textured polymer front strap.
- Flared mag well for fast reloads.
- Fiber-optic front sight and blacked-out rear sight.
- Reversible over-sized magazine release.
- Slide cut for optics.
- M2.0 flat face trigger for consistent finger placement that allows for more accurate and repeatable shooting.
- Enhanced sear for lighter, crisper trigger let-off.
- Picatinny-style rail.
- Forward slide serrations with new aesthetic.
- Low barrel bore axis makes the M&P pistol comfortable to shoot, reducing muzzle rise and allowing for faster aim recovery.
- M&P's patented take-down lever and sear deactivation systems allow for disassembly without pulling the trigger.
- Comes with four 17-round magazines.
- Backed by Smith & Wesson's Lifetime Service Policy.

PISTOL COMES w/4 MAGS 17-rnd capacity, extended floorplate Accessory Magazines Available: SKU: 3015717 • UPC: 022188892543

Flat Face Trigger

Oversized & Reversible Magazine Release

Slide Cut for Optics

Total of Four Interchangeable Palmswell Grip Inserts