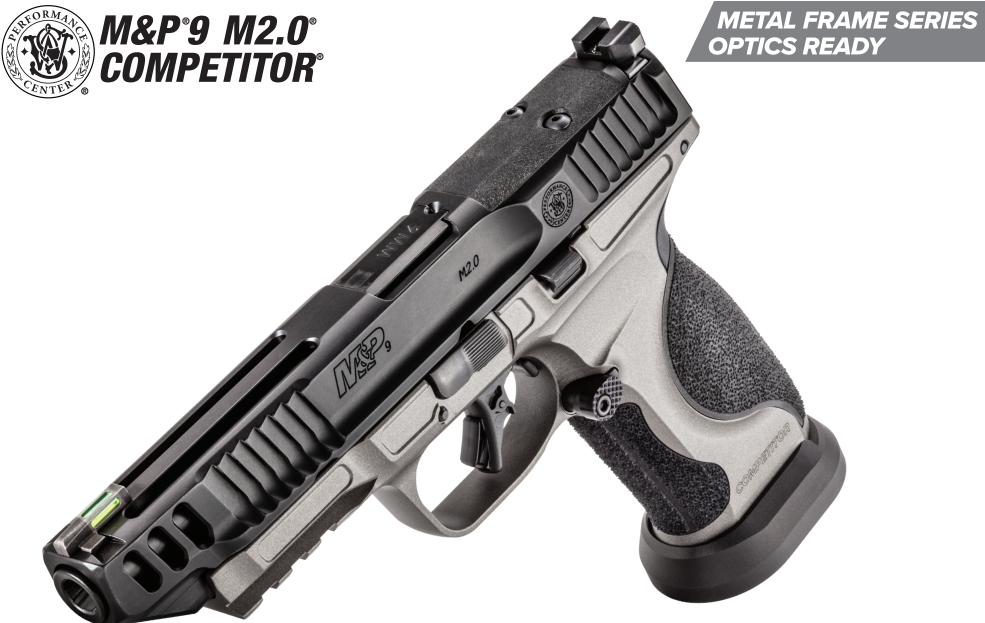

## PC<sup>™</sup> M&P<sup>®</sup>9 M2.0<sup>®</sup> COMPETITOR<sup>®</sup>

NO THUMB SAFETY • OPTICS READY SLIDE • 5.0" BARREL 2-TONE FINISH • 17+1 ROUNDS • 9mm

## SPECIFICATIONS

| Model:                                                                                                                                                                                                                                                                                                                                 | PERFORMANCE CENTER®<br>M&P®9 M2.0® COMPETITOR®                                                                                                                                                                                                                             |
|----------------------------------------------------------------------------------------------------------------------------------------------------------------------------------------------------------------------------------------------------------------------------------------------------------------------------------------|----------------------------------------------------------------------------------------------------------------------------------------------------------------------------------------------------------------------------------------------------------------------------|
| SKU:<br>Frame Size:<br>Caliber:<br>Action:<br>Capacity:<br>Barrel Length:<br>Rifling Twist Rate:<br>Front Sight:<br>Rear Sight:<br>Overall Width:<br>Overall Height:<br>Overall Length:<br>Sight Radius:<br>Grip:<br>Weight:<br>Magazine Weight:<br>Barrel Material:<br>Slide Finish:<br>Frame Material:<br>Frame Finish:<br>UPC Code: | 13718<br>Full-size<br>9mm Luger<br>Striker-Fired<br>17+1 Rounds<br>5.0" (12.7 cm)<br>1:10"<br>Green Fiber Optic<br>Serrated, Blacked-out<br>1.3" (3.3 cm)<br>5.5" (14 cm)<br>8.25" (21 cm)<br>7.25" (18.4 cm)<br>Interchangeable Backstrap Inserts (4)<br>29 oz. (822.1 g) |
|                                                                                                                                                                                                                                                                                                                                        |                                                                                                                                                                                                                                                                            |

## FEATURES

- Metal frame design with 5" barrel.
- Slide lightening cuts on top and sides.
- Optimal 18-degree grip angle for natural point of aim.
- Four interchangeable palmswell grip inserts for optimal hand fit and trigger reach S, M, ML, L.
- Textured polymer front strap.
- Flared mag well for fast reloads.
- Fiber-optic front sight and blacked-out rear sight.
- Reversible over-sized magazine release.
- Slide cut for optics.
- M2.0 flat face trigger for consistent finger placement that allows for more accurate and repeatable shooting.
- Enhanced sear for lighter, crisper trigger let-off.
- Picatinny-style rail.
- Forward slide serrations with new aesthetic.
- Low barrel bore axis makes the M&P pistol comfortable to shoot, reducing muzzle rise and allowing for faster aim recovery.
- M&P's patented take-down lever and sear deactivation systems allow for disassembly without pulling the trigger.
- Comes with four 17-round magazines.
- Backed by Smith & Wesson's Lifetime Service Policy.