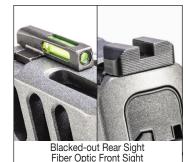

## SPECIFICATIONS

| Model:                                                                                                                                                                                                                                                                                                                                 | PERFORMANCE CENTER®<br>M&P®9 M2.0® COMPETITOR®                                                                                                                                                                                                                             |
|----------------------------------------------------------------------------------------------------------------------------------------------------------------------------------------------------------------------------------------------------------------------------------------------------------------------------------------|----------------------------------------------------------------------------------------------------------------------------------------------------------------------------------------------------------------------------------------------------------------------------|
| SKU:<br>Frame Size:<br>Caliber:<br>Action:<br>Capacity:<br>Barrel Length:<br>Rifling Twist Rate:<br>Front Sight:<br>Rear Sight:<br>Overall Width:<br>Overall Height:<br>Overall Length:<br>Sight Radius:<br>Grip:<br>Weight:<br>Magazine Weight:<br>Barrel Material:<br>Slide Finish:<br>Frame Material:<br>Frame Finish:<br>UPC Code: | 13718<br>Full-size<br>9mm Luger<br>Striker-Fired<br>17+1 Rounds<br>5.0" (12.7 cm)<br>1:10"<br>Green Fiber Optic<br>Serrated, Blacked-out<br>1.3" (3.3 cm)<br>5.5" (14 cm)<br>8.25" (21 cm)<br>7.25" (18.4 cm)<br>Interchangeable Backstrap Inserts (4)<br>29 oz. (822.1 g) |
|                                                                                                                                                                                                                                                                                                                                        |                                                                                                                                                                                                                                                                            |

## FEATURES

- Metal frame design with 5" barrel.
- Slide lightening cuts on top and sides.
- Optimal 18-degree grip angle for natural point of aim.
- Four interchangeable palmswell grip inserts for optimal hand fit and trigger reach S, M, ML, L.
- Textured polymer front strap.
- Flared mag well for fast reloads.
- Fiber-optic front sight and blacked-out rear sight.
- Reversible over-sized magazine release.
- Slide cut for optics.
- M2.0 flat face trigger for consistent finger placement that allows for more accurate and repeatable shooting.
- Enhanced sear for lighter, crisper trigger let-off.
- Picatinny-style rail.
- Forward slide serrations with new aesthetic.
- Low barrel bore axis makes the M&P pistol comfortable to shoot, reducing muzzle rise and allowing for faster aim recovery.
- M&P's patented take-down lever and sear deactivation systems allow for disassembly without pulling the trigger.
- Comes with four 17-round magazines.
- Backed by Smith & Wesson's Lifetime Service Policy.