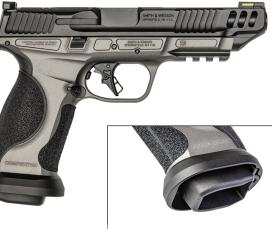

PISTOL COMES w/4 MAGS 17-rnd capacity, extended floorplate Accessory Magazines Available: SKU: 3015717 • UPC: 022188892543

Flat Face Trigger

Oversized & Reversible Magazine Release

Slide Cut for Optics

Total of Four Interchangeable Palmswell Grip Inserts

**METAL FRAME SERIES - OPTICS READY** 

Flared Mag Well For Fast Reloads