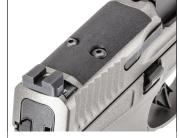

## FEATURES

- Metal frame design with 5" barrel.
- Slide lightening cuts on top and sides.
- Optimal 18-degree grip angle for natural point of aim.
- Four interchangeable palmswell grip inserts for optimal hand fit and trigger reach S, M, ML, L.
- Textured polymer front strap.
- Flared mag well for fast reloads.
- Fiber-optic front sight and blacked-out rear sight.
- Reversible over-sized magazine release.
- Slide cut for optics.
- M2.0 flat face trigger for consistent finger placement that allows for more accurate and repeatable shooting.
- Enhanced sear for lighter, crisper trigger let-off.
- Picatinny-style rail.
- Forward slide serrations with new aesthetic.
- Low barrel bore axis makes the M&P pistol comfortable to shoot, reducing muzzle rise and allowing for faster aim recovery.
- M&P's patented take-down lever and sear deactivation systems allow for disassembly without pulling the trigger.
- Comes with four 17-round magazines.
- Backed by Smith & Wesson's Lifetime Service Policy.

PISTOL COMES w/4 MAGS 17-rnd capacity, extended floorplate Accessory Magazines Available: SKU: 3015717 • UPC: 022188892543

Flat Face Trigger

Oversized & Reversible Magazine Release

Slide Cut for Optics

Total of Four Interchangeable Palmswell Grip Inserts